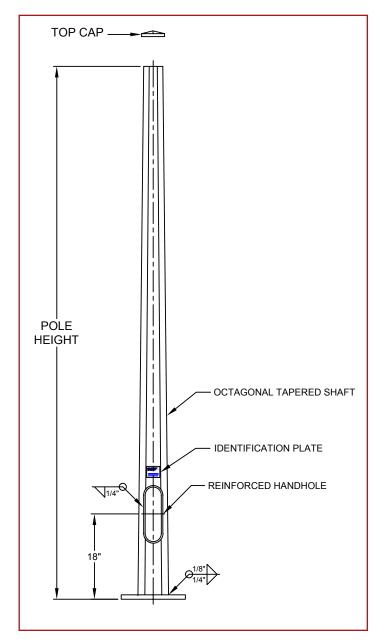

## **Octagonal Tapered Steel Traffic Poles**

## **BASE PLATE**

- 1. SHAFT AND BASE MATERIAL TO CONFORM TO CSA G40.21-98 GRADE 50W.
- 2. ALL WELDING SHALL BE IN ACCORDANCE WITH CSA W47.1 AND W59.
- 3. DESIGN REFERENCES CSA S6-00 CANADIAN HIGHWAY BRIDGE DESIGN CODE.
- 4. POLES MANUFACTURED TO OPSS 2423 SPECIFICATION.
- 5. AFTER FABRICATION POLES SHALL BE GALVANIZED ACCORDING TO ASTM A 123.