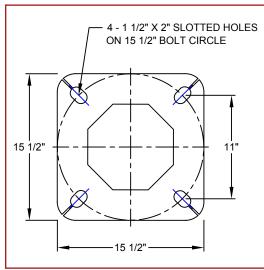

Bolt

Circle

15 ½"

15 ½"

15 ½"

| HANDHOLE COVER                                                               | Pole<br>Height | Cat. No.  | Weight   |
|------------------------------------------------------------------------------|----------------|-----------|----------|
| BACKBAR                                                                      | 20′ - 0′       | OCT-T-20H | 280 lbs. |
| 1/4" X 2" LG. STAINLESS BOLT ALLEN DRIVE  ALUMINUM COVER C/W NEOPRENE GASKET | 24' - 0'       | OCT-T-24H | 310 lbs. |
|                                                                              | 26′ - 0′       | OCT-T-26H | 325 lbs. |
|                                                                              | APPROVED AUTHO |           |          |