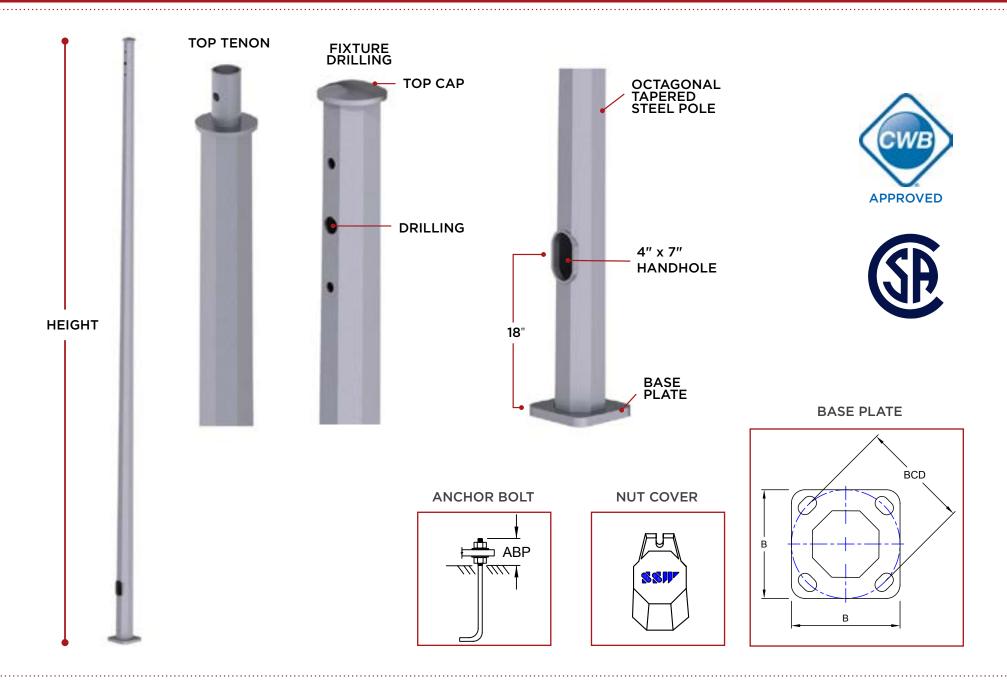

## **Octagonal Tapered Steel Poles**

## **Octagonal Tapered Steel Poles**

Above poles complete with 2" Tenon or 1 driling, nut covers and anchor bolts All poles complete with handhold cover and ground lug

Standard Colours:Bronze and BlackCustom Colours:Call for PricingFor Arm and Bullhorns:Refer to Brackets & Cross ArmsExtra DrillingDuplex Outlet

Applicable Taxes Extra Freight not included - F.O.B. Brampton, Ontario

| Pole Height | Cat. No.    | Weight   | Anchor<br>Bolts        | BCD | АВР | Max. EPA#  |
|-------------|-------------|----------|------------------------|-----|-----|------------|
| 20' - 0'    | OCT-6540-20 | 180 lbs. | ³∕₄″ X 24″             | 10″ | 3″  | 10 sq. ft. |
| 24' - 0'    | OCT-7540-24 | 220 lbs. | ³∕₄″ X 24″             | 11″ | 3"  | 10 sq. ft. |
| 27' - 0'    | OCT-7840-27 | 250 lbs. | <sup>7</sup> ∕8″ X 24″ | 11″ | 3″  | 10 sq. ft. |
| 30' - 0'    | OCT-8040-30 | 285 lbs. | 1" X 34"               | 12″ | 4″  | 10 sq. ft. |
| 35' - 0'    | OCT-8740-35 | 350 lbs. | 1" X 34"               | 13″ | 4″  | 10 sq. ft. |
| 40' - 0'    | OCT-9040-40 | 440 lbs. | 1¼″ X 48″              | 14″ | 5″  | 10 sq. ft. |