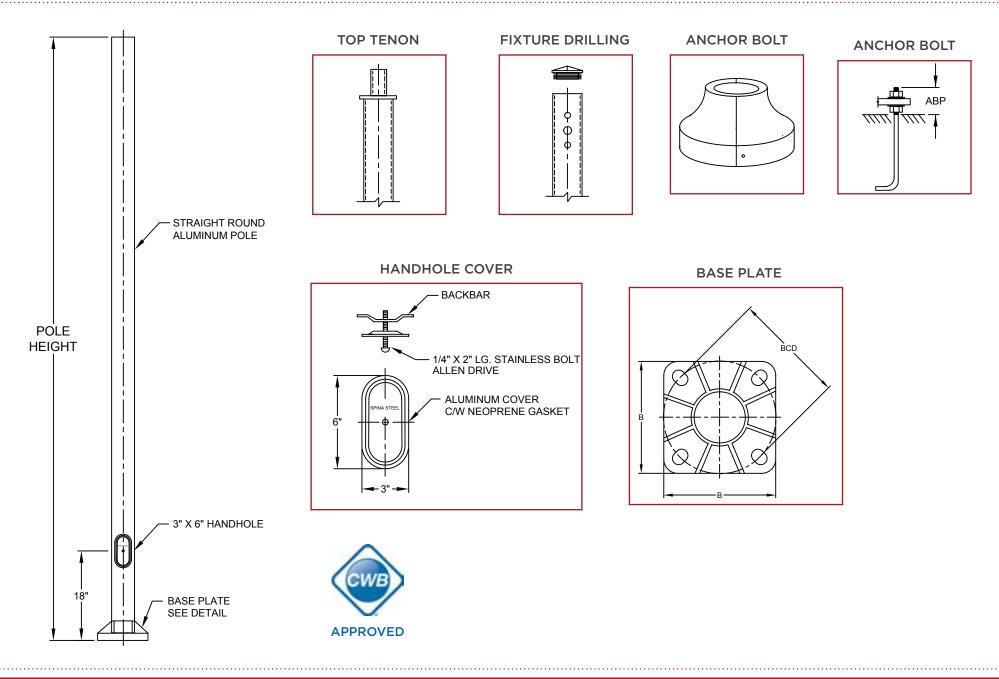

## **Straight Round Aluminum Poles**

1. ALUMINUM TUBING SHALL CONFORM TO 6061 - T6.

2. CAST BASE SHALL CONFORM TO 6063 - T6.

3. ALL WELDING SHALL BE IN ACCORDANCE WITH CSA W47.2.

4. DESIGNED FOR A MAXIMUM EPA AT 70 MPH WIND SPEED AND 1.3 GUST FACTOR.

5. DESIGNED FOR A EFFECTIVE PROJECTED AREA. (EPA) - SEE CHART

6. ANCHOR BOLTS FROM BAR STOCK CONFORMING TO CSA G40.21-98 GRADE 50W. 7 FINISH:

| Pole Height | Cat. No. | Weight   | Anchor<br>Bolts        | BCD | ABP | Max. EPA# |
|-------------|----------|----------|------------------------|-----|-----|-----------|
| 10' - 0"    | RSA-4010 | 39 lbs.  | ³∕₄" X 24"             | 8″  | 3″  | 8 sq. ft. |
| 12' - 0"    | RSA-4012 | 46 lbs.  | ³∕₄" X 24"             | 8″  | 3″  | 8 sq. ft. |
| 15′ - 0″    | RSA-4015 | 55 lbs.  | ³∕₄″ X 24″             | 8″  | 3″  | 5 sq. ft. |
| 20' - 0"    | RSA-4020 | 71 lbs.  | ³∕₄" X 24"             | 8″  | 3″  | 3 sq. ft. |
| 20' - 0"    | RSA-5020 | 100 lbs. | ²∕ଃ″ X 30″             | 9″  | 3″  | 4 sq. ft. |
| 24' - 0"    | RSA-5024 | 116 lbs. | <sup>7</sup> /8″ X 30″ | 9″  | 3″  | 3 sq. ft. |