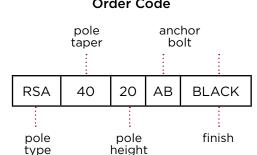

## Straight Round Aluminum Poles





## **Straight Round Aluminum Poles**

1. ALUMINUM TUBING SHALL CONFORM TO 6061 - T6.

2. CAST BASE SHALL CONFORM TO 6063 - T6.

3. ALL WELDING SHALL BE IN ACCORDANCE WITH CSA W47.2.

4. DESIGNED FOR A MAXIMUM EPA AT 70 MPH WIND SPEED AND 1.3 GUST FACTOR.

5. DESIGNED FOR A EFFECTIVE PROJECTED AREA. (EPA) - SEE CHART

6. ANCHOR BOLTS FROM BAR STOCK CONFORMING TO CSA G40.21-98 GRADE 50W. 7 FINISH:



| Pole Height | Cat. No. | Weight   | Anchor<br>Bolts        | BCD | ABP | Max. EPA# |
|-------------|----------|----------|------------------------|-----|-----|-----------|
| 10' - 0"    | RSA-4010 | 39 lbs.  | ³∕₄" X 24"             | 8″  | 3″  | 8 sq. ft. |
| 12' - 0"    | RSA-4012 | 46 lbs.  | ³∕₄" X 24"             | 8″  | 3″  | 8 sq. ft. |
| 15′ - 0″    | RSA-4015 | 55 lbs.  | ³∕₄″ X 24″             | 8″  | 3″  | 5 sq. ft. |
| 20' - 0"    | RSA-4020 | 71 lbs.  | ³∕₄" X 24"             | 8″  | 3″  | 3 sq. ft. |
| 20' - 0"    | RSA-5020 | 100 lbs. | ²∕ଃ″ X 30″             | 9″  | 3″  | 4 sq. ft. |
| 24' - 0"    | RSA-5024 | 116 lbs. | <sup>7</sup> /8″ X 30″ | 9″  | 3″  | 3 sq. ft. |

## SPINA'S STEEL WORKERS CO. LTD.

229 Wilkinson Road, Brampton, ON L6T 4M2 Tel: 905.453.2111 Fax: 90